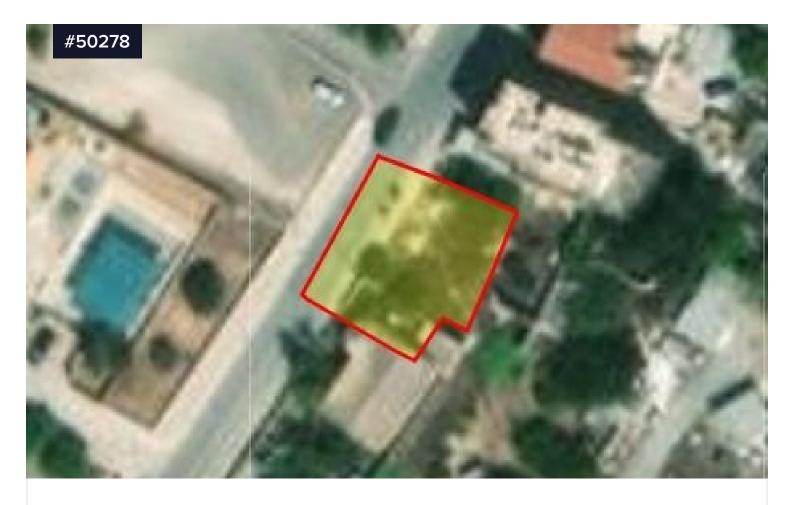

## Residential Land for Sale in Pyla Area, Larnaca

€55,000 +VAT

€60,000

Pyla, Larnaca

Area

[] 370 m<sup>2</sup>

Residential Land for Sale in Pyla Area, Larnaca. Close to all amenities including schools, supermarket, banks, shops, restaurants etc. Is just 10-15-minute walk from the beach, 5-Star Hotels and with a short drive distance to Larnaca Town Centre and Larnaca International Airport. It has an easy access to Larnaca, Ayia Napa, Protaras, Nicosia motorway...

Residential Land for sale in Pyla, Larnaca. Land of 370 sq. m. with 120% building density and 70% land coverage, zone H1. The land had public

**Building Plot** Type Title deed Yes