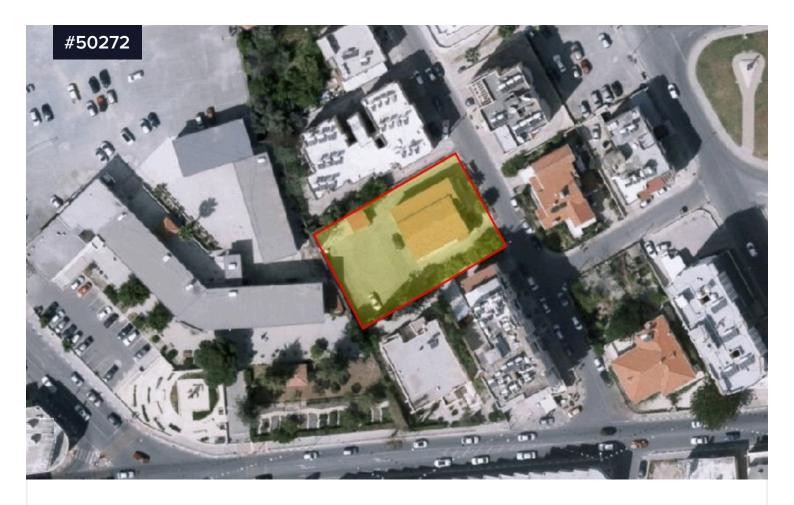

## Residential Land for sale in the Heart of €1,700,000 +VAT Larnaca City Centre

Larnaca Center, Larnaca

Area

[] 1199 m<sup>2</sup>

Residential Land for sale in the Heart of Larnaca City Centre. Beautiful location, within walking distance to the beautiful beach of Phoinikoudes and the Marina. Within walking distance to Larnaca Centre shops, restaurants, coffee shops and other entertainment facilities. Easy access to amenities such as school, bakery, pharmacies etc. Only 7 minutes away from Makenzy. Larnaca International Airport is just 9-minutes away.

Land for sale in Larnaca Centre. The asset has land area of 1.199 sqm

Type **Development Land**Title deed **Yes** 