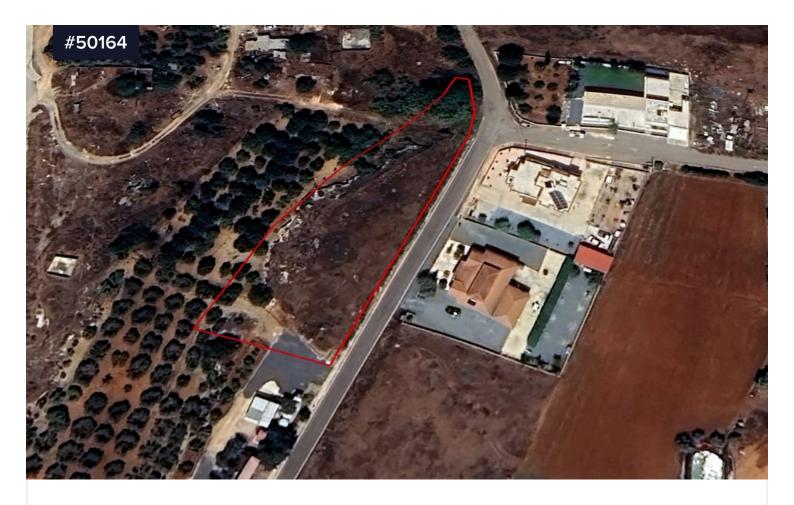

## Residential Land in Xylofagou, Larnaca District.

€125,000 +VAT

Xylofagou, Larnaca

Area

[] 2697 m<sup>2</sup>

Residential Land in Xylofagou, Larnaca District. This residential land is located in the Xylofagou community of Larnaca District, approximately 1 km northeast of the B' Primary School of Xylofagou and about 145 meters north of the Xylofagou—Liopetri connecting road.

The land has a total of 2697 sq.m and has an irregular shape with a flat surface and benefits from frontage along a registered road on its eastern boundary, measuring approximately 95 meters.

Type **Development Land**Title deed **Yes** 