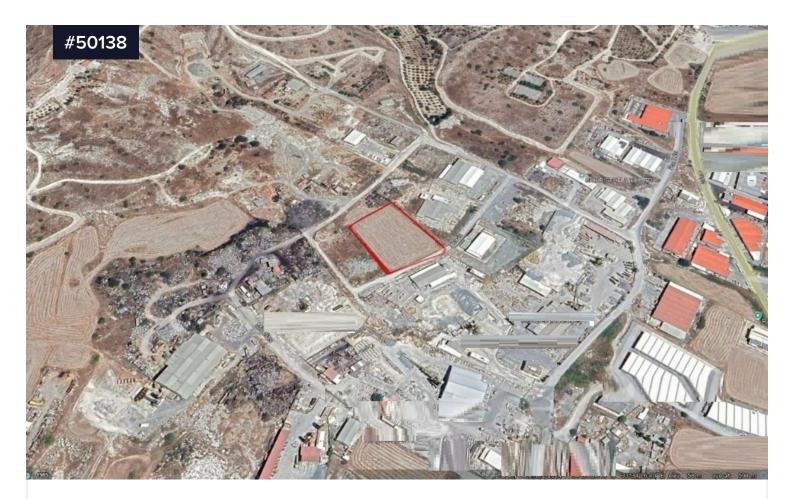

## Area **[] 5965 m²**

Industrial Land for Sale in Aradippou area, Larnaca .The immediate vicinity is characterized by industrial fields and plots and some individual industrial buildings. The industrial area benefits from having direct access onto the main motorway network with great connectivity and easy access to all cities including Nicosia, Limassol, Paralimni as well as Larnaca's city center. Additionally, they are only a short drive away from Cyprus's International Airport and Larnaca's harbor.

Industrial Land for Sale in Aradippou area, Larnaca. Land of 5,965sq.

TypeDevelopment LandTitle deedYes