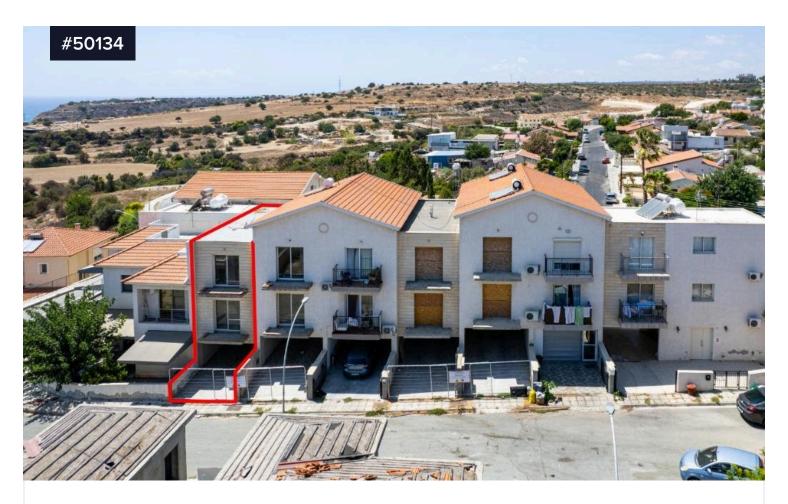

## Incomplete house in Episkopi, Limassol

€112,000

**Detached House** 

Bedrooms

二 2

Bathrooms

Covered

] 98 m<sup>2</sup>

The property is an incomplete house (no. 5) in Episkopi. It is located 110m from Episkopi Elementary School and 2,7km from the coastline. It is part of a residential complex consisting of eleven houses, parking spaces with exclusive right of use, private yards and commonly used areas.

The house is situated on the first floor. It has an internal area of 98sqm, covered verandas of 3sqm and uncovered verandas of 3sqm. The first floor consists of an open plan kitchen-living room, a guest's WC and a covered veranda. The 2nd floor consists of a bathroom, two bedrooms and an uncovered veranda. Access to the floors is achieved through an internal staircase.