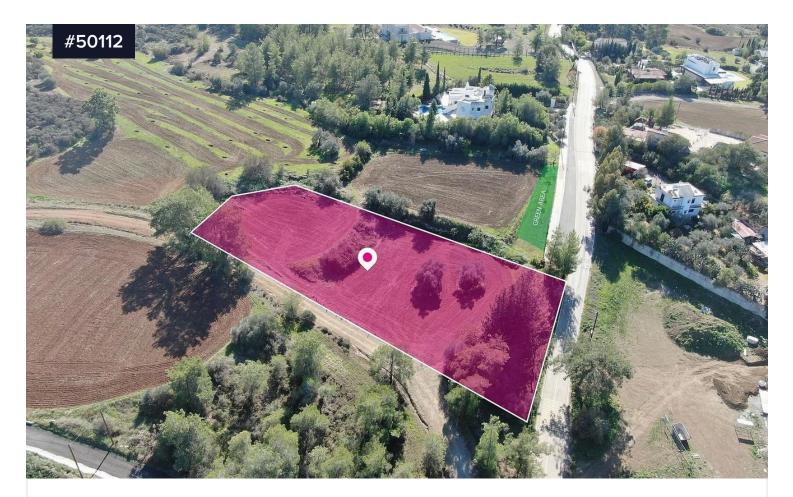

## Share of a Residential field in Mosfiloti, Larnaca

## €45,000 +vat

Mosfiloti, Larnaca

| Area<br><b>[] 1482 m<sup>2</sup></b>                                                                                                                                                                   | Туре | Field |
|--------------------------------------------------------------------------------------------------------------------------------------------------------------------------------------------------------|------|-------|
| A 50% share, approximately 1,482 sq.m., of a residential field,<br>extending to about 2.964 sq.m. in total located in Mosfiloti, Larnaca.<br>The property is rectangularly shaped with a flat surface. |      |       |
| Access to the field is via a registered road with a total frontage of                                                                                                                                  |      |       |
| approximately 44m.                                                                                                                                                                                     |      |       |
| There is no distribution agreement in place.                                                                                                                                                           |      |       |

The asset is located approximately. 1.7km from B1 motorway, approximately 2km from Mosfiloti community centre.