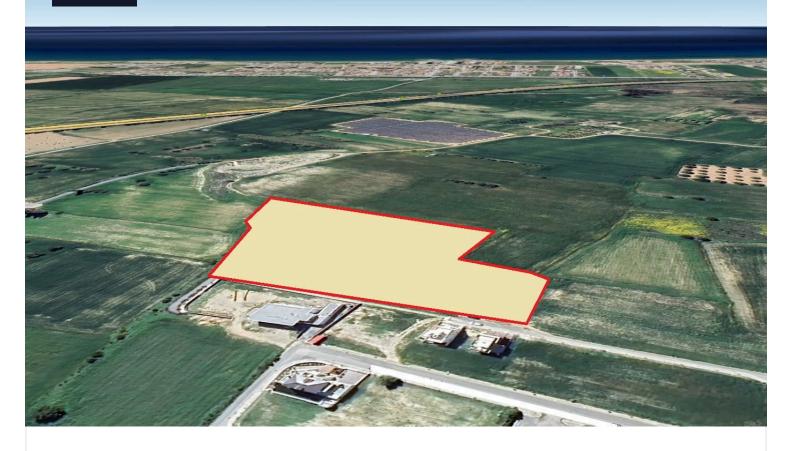

## Elevated, Sea-View Residential Land for €2,000,000 +VAT Sale in Pyla area, Larnaca

Pyla, Larnaca

Area

[] 12005 m<sup>2</sup>

Elevated, Sea-View Residential Land for Sale in Pyla area, Larnaca. Close to many amenities including schools, supermarket, banks, shops, restaurants etc. Is just 2-minute drive to the beach, 5-Star Hotels and within close proximity to Larnaca Town Centre and Larnaca International Airport.

Residential Land with Large frontage for sale in Pyla, Larnaca. Land of 12.005 sq. m with 90% building density and 50% land coverage, zone H2. The land has access to a registered public road and it has a