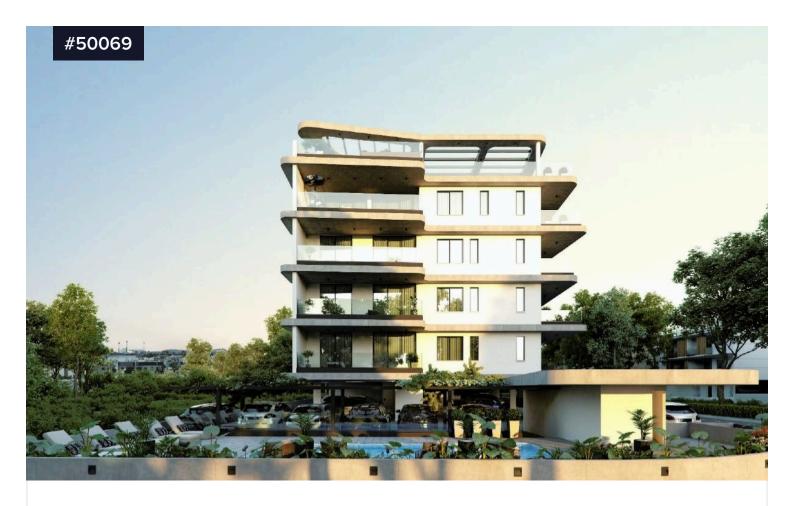

## **Top Floor, Three Bedroom Flat with Large €460,000** +VAT Roof Garden in Livadia area, Larnaca

Livadia, Larnaca

**Bedrooms** 

3

Bathrooms

Covered

101 m<sup>2</sup>

Top Floor, Three Bedroom Flat with Large Roof Garden in Livadia area, Larnaca. Livadia is one of the most luxurious areas of Larnaca, a few minutes away from the New Marina of Larnaca and the new American University of Cyprus. Close to all amenities including supermarket, bank, shops, schools, medical facilities, bus service, etc. A short drive to Larnaca town. Easy access to Larnaca, Ayia Napa, Nicosia motorway. The lovely residential neighborhood is quiet and family orientated surrounded by large luxury houses and residential properties.