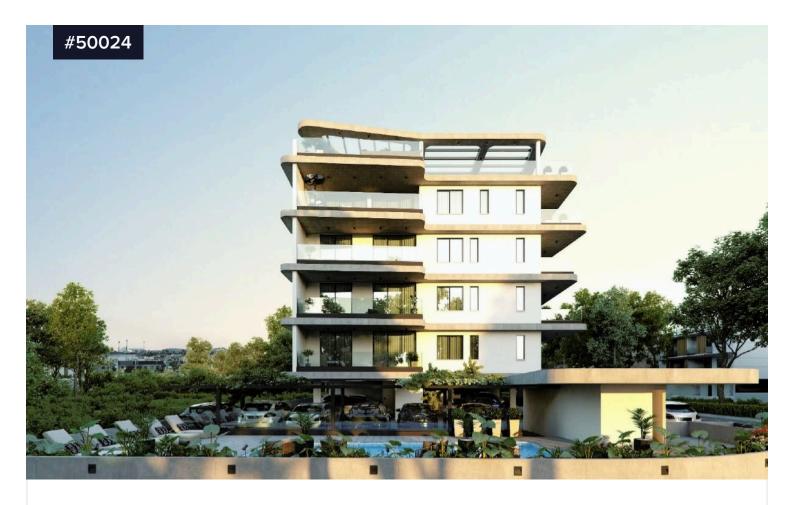

## **Top Floor, Two Bedroom Flat with Terrace** €345,000 +VAT & Common Pool in Livadia area, Larnaca

Livadia, Larnaca

**Bedrooms** 

2

Bathrooms

Covered

80.5 m<sup>2</sup>

Top Floor, Two Bedroom Flat with Terrace & Common Pool in Livadia area, Larnaca. Livadia is one of the most luxurious areas of Larnaca, a few minutes away from the New Marina of Larnaca and the new American University of Cyprus. Close to all amenities including supermarket, bank, shops, schools, medical facilities, bus service, etc. A short drive to Larnaca town. Easy access to Larnaca, Ayia Napa, Nicosia motorway. The lovely residential neighborhood is quiet and family orientated surrounded by large luxury houses and residential properties.