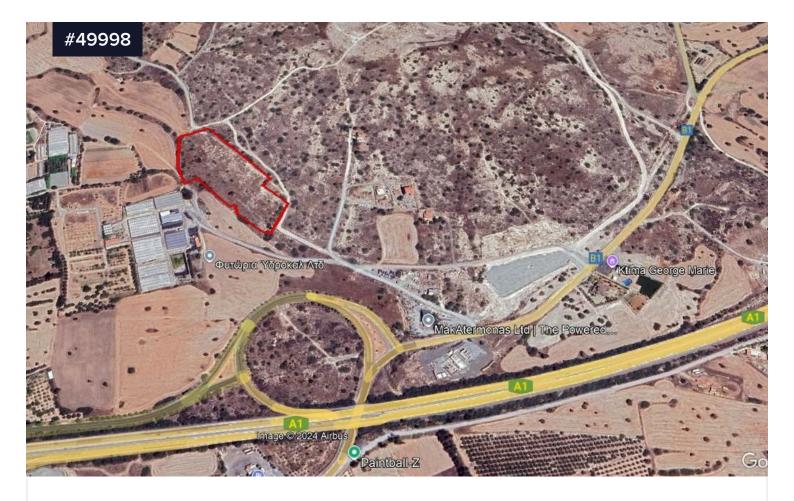

## Residential Land for Sale in Kalavasos Village, Larnaca.

€950,000 +VAT

Kalavasos, Larnaca

Area

[] 17392 m<sup>2</sup>

Residential Land for sale in Kalavasos area, Larnaca. Kalavasos is a village in the Larnaca District of Cyprus, located 6 km north of Zygi, close to the highway exactly in the midle of Larnaca and Limassol.

Land for sale in Kalavasos community, Larnaca area. The property is extending to an area of 17.392 sq m. It has an irregular shape, an even surface and it is accessible through a dirty road. The field falls within residential zones H3 (60% density, 35% coverage) and H4 (40% density, coverage 35%) with height of 8.3 meters and up to 2 floors.