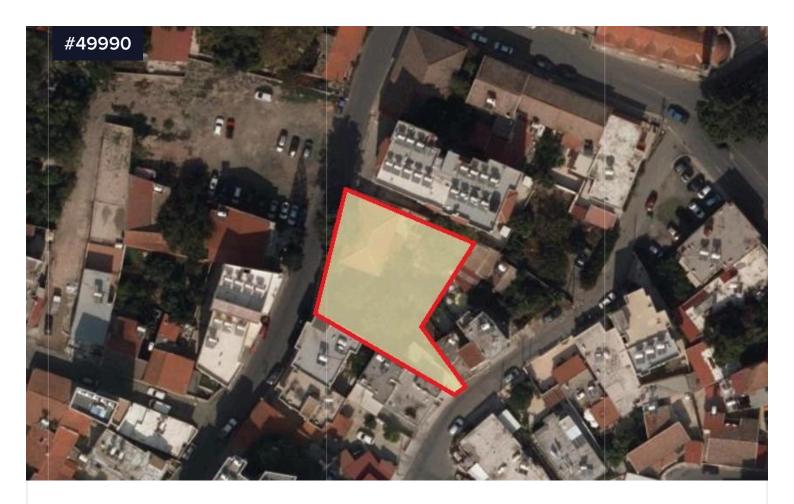

## Three Joined Building Plots For Sale in Prime Metro area close to American Academy, Larnaca

€670,000

€700,000

American Academy, Larnaca

Area
[] 901 m<sup>2</sup>

Three Joined Building Plots For Sale in Prime Metro area close to American Academy, Larnaca. The properties are surrounded by amenities and services such as supermarkets, shops, parks, schools etc. The plots enjoy excellent access to the town center and the main city routes / avenues in one of the most prime areas in Larnaca.

Furthermore, the plots have a total size of 901 sq. m with 210% building

Type **Building Plot**Title deed **Yes** 