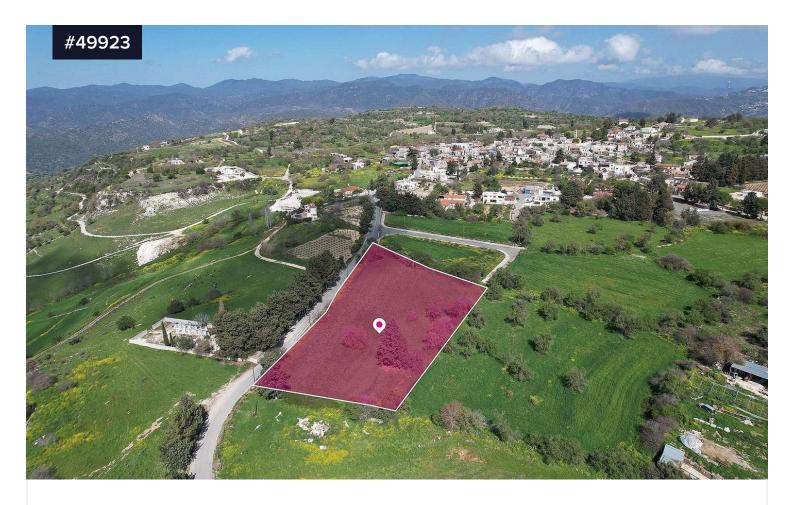

## Residential field in Fyti, Paphos

€150,000 +VAT

Fyti, Paphos

Area [] 6857 m<sup>2</sup>

Туре

**Field** 

Residential field, extending to about 6.857 sq.m. in total.

The property has regular shape with even surface.

Access to the field is via a registered road with total frontage of approximately 140m.

The property falls within Zone H3, with a building coefficient of 60%, coverage of 35%, and permission for 2 floors (8.3m) of construction.

The property is located 200m from the centre of the village. The surrounding area of the asset is primarily residential.

Location Coordinates: 34.92862382 32.54049022