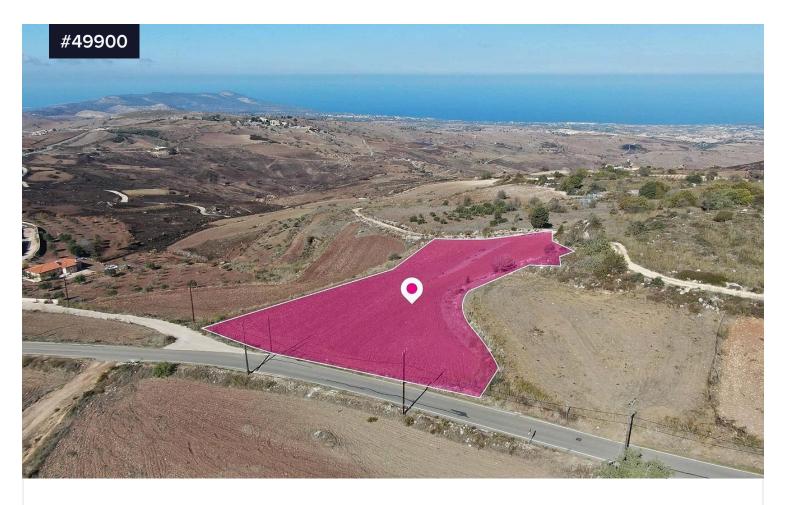

## **Touristic Field, Akamas - Ineia, Paphos**

€149,000 +VAT

• Ineia, Paphos

Area

[] 4348 m<sup>2</sup>

Type Field

Property consists of a touristic zoned field, extending to about 4,348 sq.m. in total located in Ineia, Akamas, Paphos. This parcel of land, is favored with nice accessibility through a great public road network connecting the location to all neighboring unique destinations.

Access to the field is via a registered road with total frontage of approximately 48m and a registered dirt road with total frontage of approximately 70m.

The asset is located approximately 1.4km northwest of Ineia community