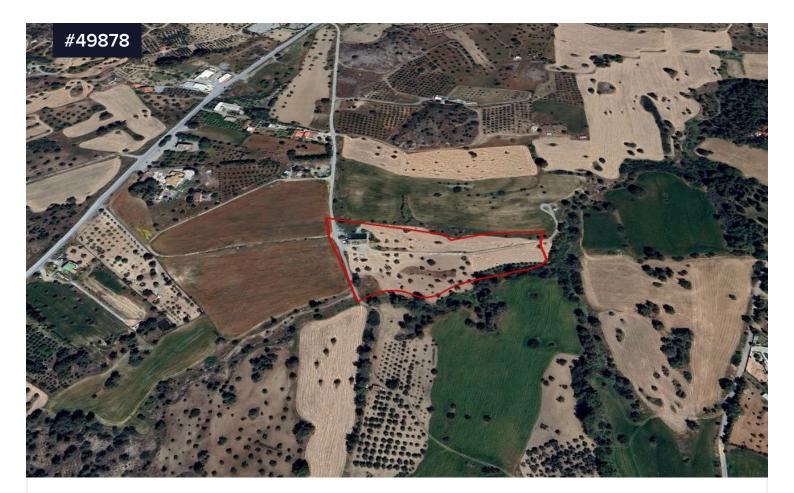

## Area **[] 21154 m<sup>2</sup>**

Agriculture Field For Sale in Pyrga Area, Larnaca. A 1/3 undivided share of an agricultural field is available for sale, corresponding to an area of approximately 7,051 m<sup>2</sup>, located in the community of Pyrga, Larnaca District. It is situated about 1.8 km southwest of the village center and approximately 800 meters east of the Limassol-Nicosia motorway.

The property has an irregular shape with a slightly sloping surface and benefits from access via a registered road that borders its western boundary. Туре

Field