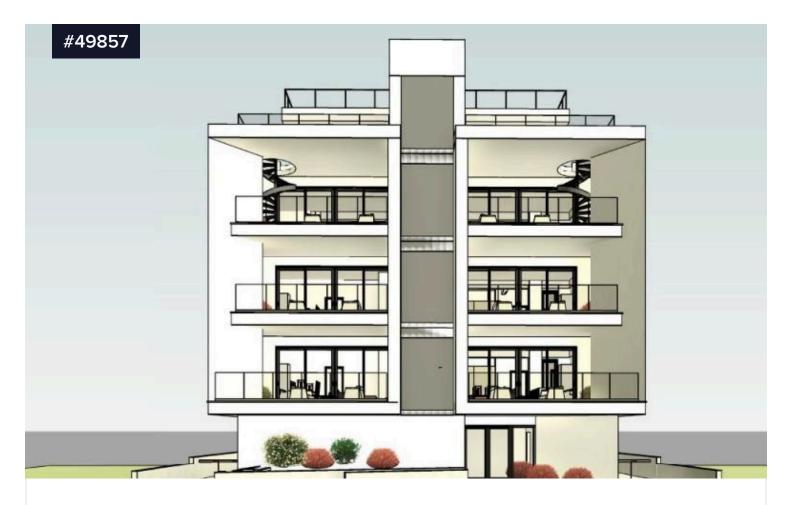

## Top Floor, Three Bedroom Apartment in Mesa Geitonia Area, Limassol.

€520,000

Mesa Geitonia, Limassol

Bedrooms

**3** 

**%** 2

Bathrooms

Covered

Top Floor, Three Bedroom Apartment in Mesa Geitonia Area, Limassol. The Apartment is located in Mesa Geitonia, one of Limassol's most vibrant and centrally located neighborhoods, offering the perfect blend of urban convenience and residential charm. With easy access to the city center, top schools, supermarkets, shops, restaurants, and cafes, it is a highly sought-after area for families, professionals, and expats. The neighborhood also enjoys excellent infrastructure and quick connections to the highway and coastal areas, providing both convenience and lifestyle benefits.