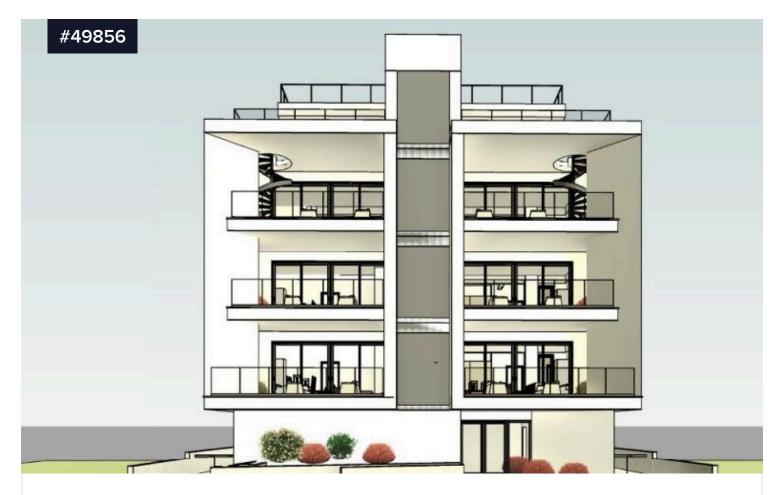

Modern, Two Bedroom Apartment in Mesa Geitonia Area, Limassol. The Apartment is located in Mesa Geitonia, one of Limassol's most vibrant and centrally located neighborhoods, offering the perfect blend of urban convenience and residential charm. With easy access to the city center, top schools, supermarkets, shops, restaurants, and cafes, it is a highly sought-after area for families, professionals, and expats. The neighborhood also enjoys excellent infrastructure and quick connections to the highway and coastal areas, providing both convenience and lifestyle benefits.