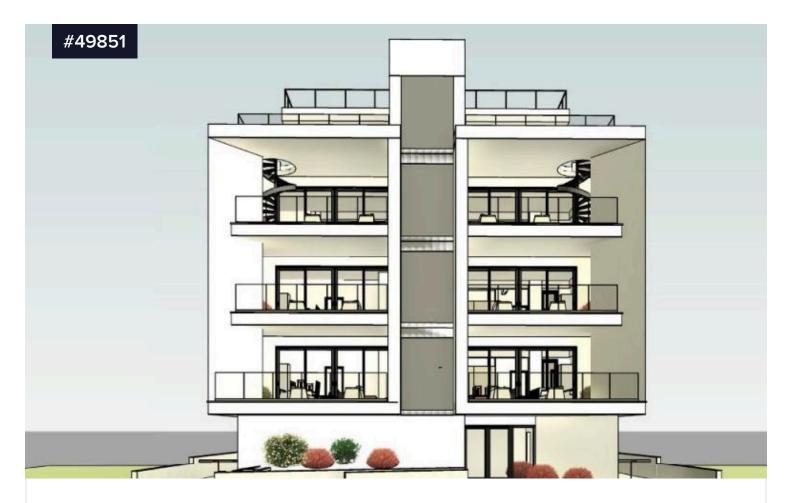

## Spacious, Two Bedroom Apartment in Mesa €390,000 Geitonia Area, Limassol.

Mesa Geitonia, Limassol

Bedrooms

Bathrooms

Covered

Spacious, Two Bedroom Apartment in Mesa Geitonia Area, Limassol. The Apartment is located in Mesa Geitonia, one of Limassol's most vibrant and centrally located neighborhoods, offering the perfect blend of urban convenience and residential charm. With easy access to the city center, top schools, supermarkets, shops, restaurants, and cafes, it is a highly sought-after area for families, professionals, and expats. The neighborhood also enjoys excellent infrastructure and quick connections to the highway and coastal areas, providing both convenience and lifestyle benefits.