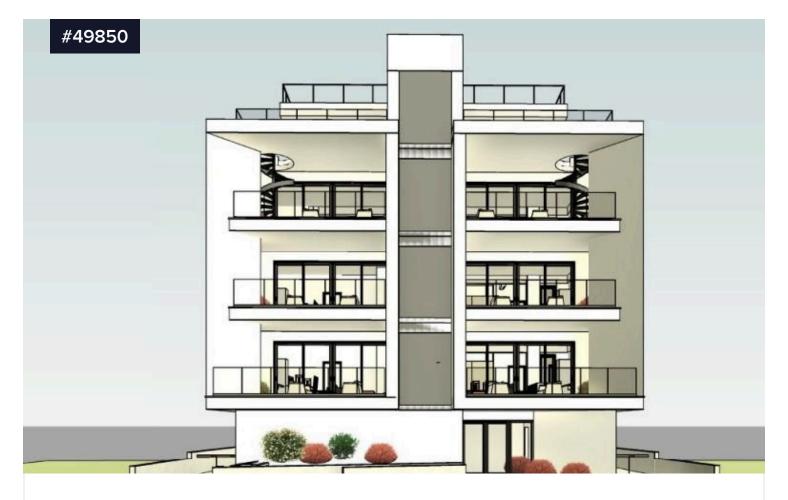

## Incredible, One Bedroom Apartment in Mesa Geitonia Area, Limassol.

€240,000

Mesa Geitonia, Limassol

Bedrooms

**二** 1

Bathrooms

Covered

50 m<sup>2</sup>

Incredible, One Bedroom Apartment in Mesa Geitonia Area, Limassol. The Apartment is located in Mesa Geitonia, one of Limassol's most vibrant and centrally located neighborhoods, offering the perfect blend of urban convenience and residential charm. With easy access to the city center, top schools, supermarkets, shops, restaurants, and cafes, it is a highly sought-after area for families, professionals, and expats. The neighborhood also enjoys excellent infrastructure and quick connections to the highway and coastal areas, providing both convenience and lifestyle benefits.