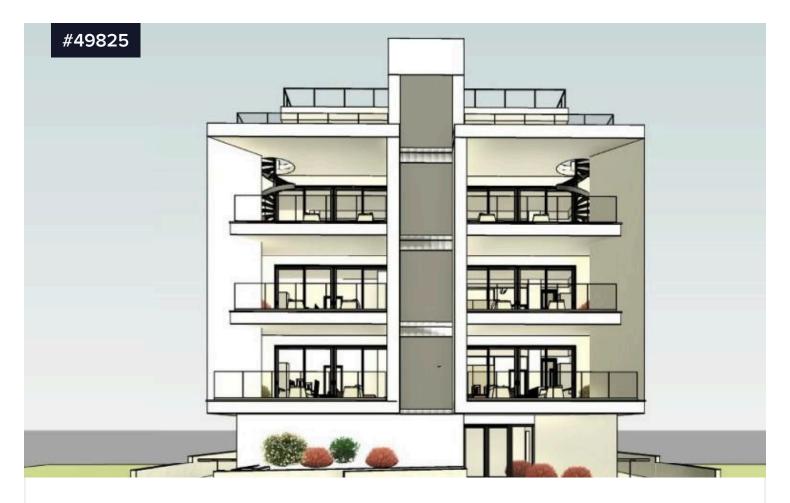

## **Luxurious Two Bedroom Apartment in Mesa** €365,000 Geitonia Area, Limassol.

Mesa Geitonia, Limassol

Bedrooms

**-** 2

Bathrooms

Covered

3 86 m<sup>2</sup>

Luxurious Two Bedroom Apartment in Mesa Geitonia Area, Limassol. The Apartment is located in Mesa Geitonia, one of Limassol's most vibrant and centrally located neighborhoods, offering the perfect blend of urban convenience and residential charm. With easy access to the city center, top schools, supermarkets, shops, restaurants, and cafes, it is a highly sought-after area for families, professionals, and expats. The neighborhood also enjoys excellent infrastructure and quick connections to the highway and coastal areas, providing both convenience and lifestyle benefits.