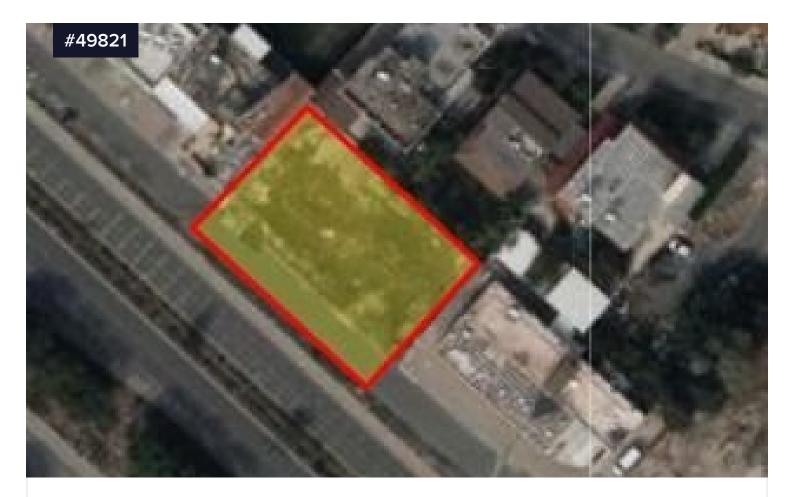

## Area **[] 1074 m<sup>2</sup>**

Residential Land for Sale in Aradippou area, Larnaca. Great location, as all amenities, such as schools, supermarkets, coffee shops, pharmacy etc. are within close proximity. Direct access to Larnaca, Nicosia, Limassol highway without getting delayed in any traffic. A short drive to Larnaca Town Centre, the harbor and the beach. A 10- minute drive to the airport.

Land for Sale in Aradippou area, Larnaca. Land has an area of 1074 sqm. It has a regular shape and it is adjacent to a registered road on its

TypeBuilding PlotTitle deedYes