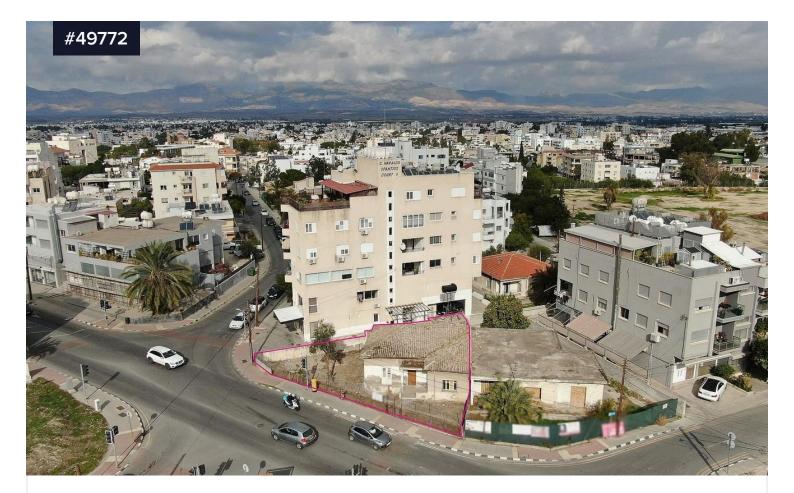

## **Commercial plot in Panagia, Nicosia**

## Area **[] 105 m<sup>2</sup>**

Commercial plot, extending to about 363 sq.m. in total located in Panagia, Dimos Lefkosias, Nicosia.

The plot has a flat surface.

KALOGIROU

Access to the plot is via a registered road with total frontage of approximately 27m.

Additionally, there is a single-storey house within the field which is considered obsolete.

The asset is located approximately 300m west from "106 SNE" military hospital , approximately 80m north from Kostantinou & Elenis Cemetary and approximately 600m southeast from "Digeni Arkita avenue".