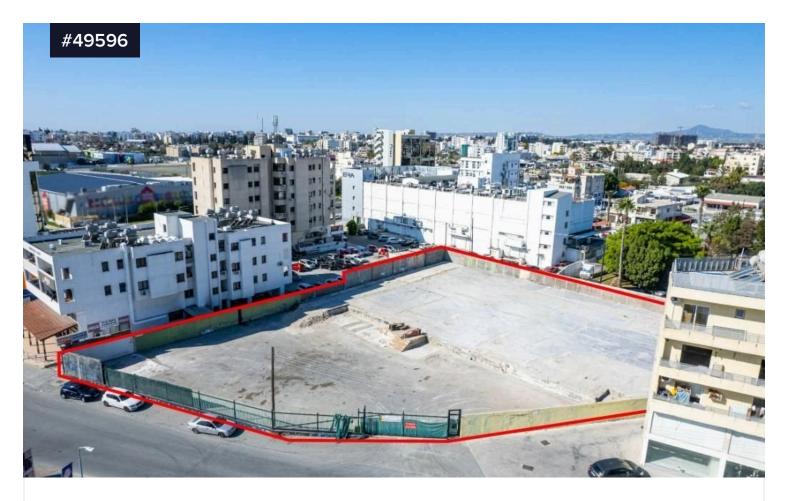

## Commercial and Residential Land for Sale €1,600,000 in McDonalds Drive Thru area, Larnaca

McDonalds Drive Thru, Larnaca

Area

[] 3346 m<sup>2</sup>

Commercial and Residential Land for Sale in McDonalds Drive Thru area, Larnaca. Great location, as all amenities, such as Greek and English schools, major supermarkets, entertainment and sporting facilities, are within close proximity. There is easy access to major highways without getting delayed in any traffic.

Commercial and Residential Land for Sale in McDonalds Drive Thru area. Plot of 3.346 sq.m. with 120% building density and 50% land coverage, zone EB5 and zone K $\alpha$ 4. This large parcel presents a unique