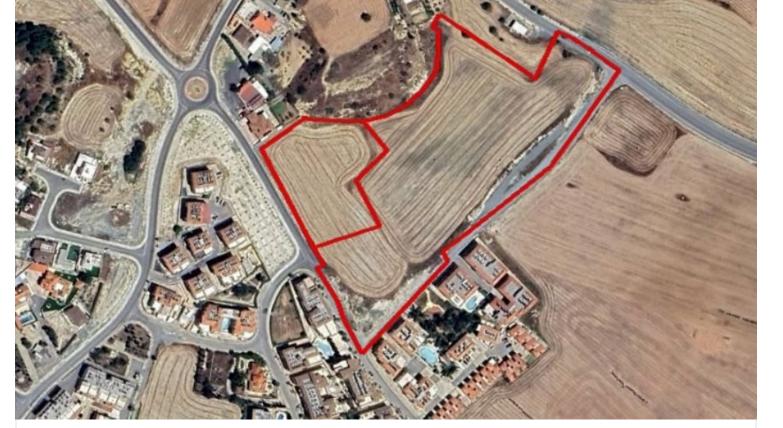

## Area **[] 34043 m<sup>2</sup>**

#49561

This asset consists of two adjoining fields located in Tersefanou, Larnaca. It is situated approximately 530 meters northeast of the village center and 1.2 kilometers north of the Kiti-Mazotos road.

The combined size of the two fields is 34,043 square meters. The one is 27,546sqm, and the other is 6,497sqm. The land features a smooth, sloping surface and benefits from around 237 meters of road frontage, making it easily accessible.