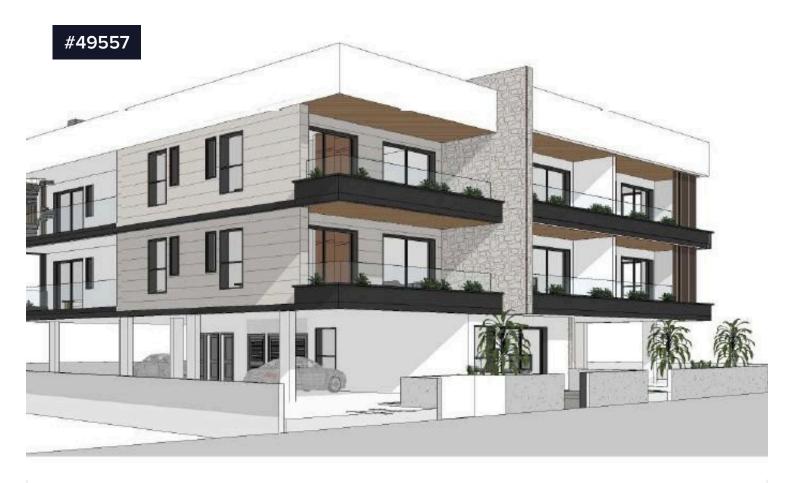

## Top Floor, Two Bedroom Flat with Roof Garden in Livadia area, Larnaca

€270,000 +VAT

**Bedrooms** 

**-** 2

Bathrooms

Covered

75 m<sup>2</sup>

Top Floor, Two Bedroom Flat with Roof Garden in Livadia area, Larnaca. Livadia is one of the most luxurious areas of Larnaca, a few minutes away from the New Marina of Larnaca and the American University of Cyprus. Close to all amenities including supermarket, bank, shops, schools, medical facilities, bus service, etc. A short drive to Larnaca town. Easy access to Larnaca, Ayia Napa, Nicosia motorway. The lovely residential neighborhood is quiet and family orientated surrounded by large luxury houses and residential properties.