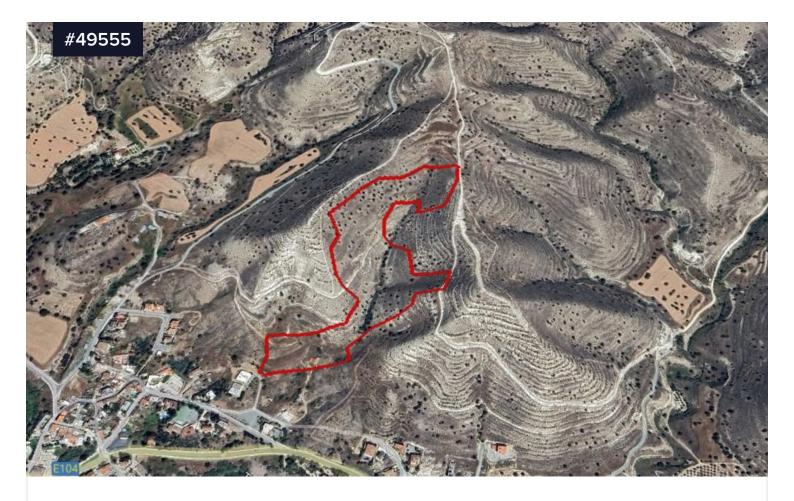

## Field for sale in Agia Anna village, Larnaca

€915,000 +VAT

Agia Anna, Larnaca

Area

[] 46824 m<sup>2</sup>

Field for sale in Agia Anna village, Larnaca. The property is a field located in Agia Anna village, within the Larnaca district. It is situated approximately 140 meters south of the Psevdas-Agia Anna road and about 300 meters northwest of the center of the village. The asset covers a total area of 46,824 sqm and benefits from around 10 meters of road frontage along Ekaterinis Street. The land has an irregular shape and an uneven sloping surface.