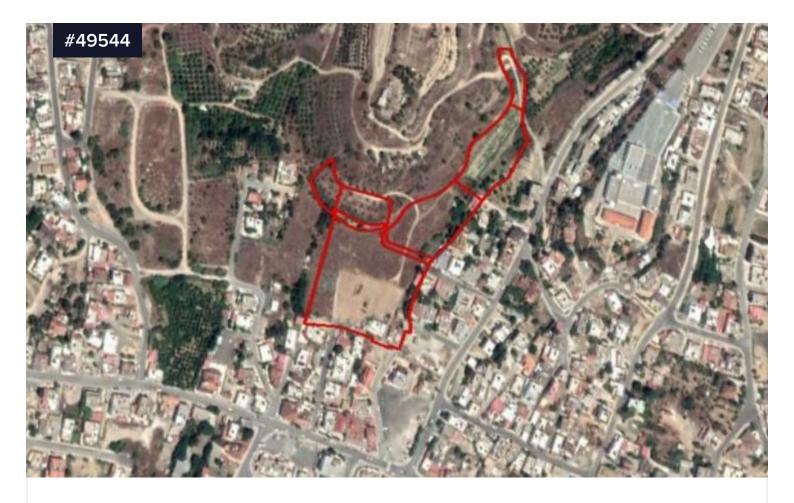

## Six adjoining land parcels located in Ormideia, Larnaca.

€850,000

Ormideia, Larnaca

Area

[] 19609 m<sup>2</sup>

The property is located in Ormideia, Larnaca, in a well-positioned area close to essential infrastructure. It lies approximately 80m west of the Ormideia–Avgorou road, 100m north of Dimokratias Avenue, and 230m northwest of the Saint George Alamanou Church.

The asset comprises six adjoining land parcels with a total area of 19,609 sqm. Parcel that is 10703 sq.m is under shared ownership (33/50). The property is accessible via a road network abutting parcel and is fully serviced with utilities, including water, electricity, and