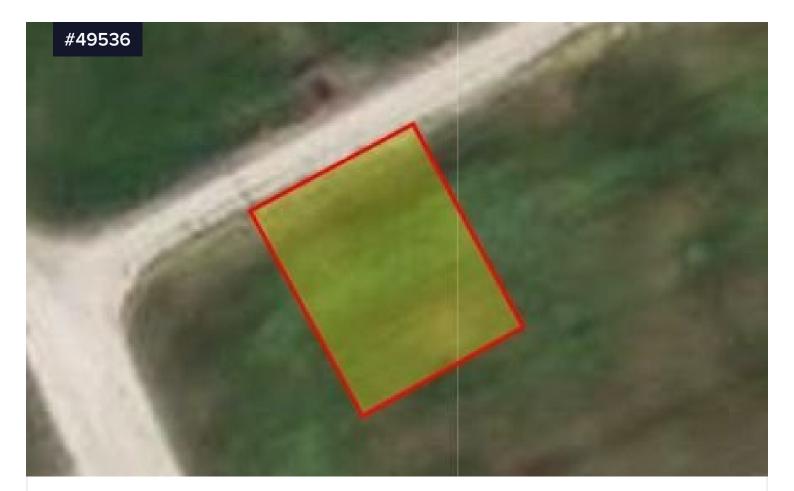

## Plot for Sale in Pervolia area, Larnaca

## Area **570 m<sup>2</sup>**

Plot for Sale in Pervolia area, Larnaca. Pervolia Village provides amenities such as supermarket, school, restaurant etc. A short drive to Kiti Village where there is access to all amenities. A short drive to Larnaca Town Centre and the beautiful palm tree linked Phinikoudes Avenue. A 10-minute drive to Larnaca International Airport. Easy access to the motorway.

Plot for Sale in Pervolia area, Larnaca. Plot of 570 sq. m with 90% building density and 50% land coverage each, planning zone H2.

| Туре       | <b>Building Plot</b> |
|------------|----------------------|
| Title deed | Yes                  |