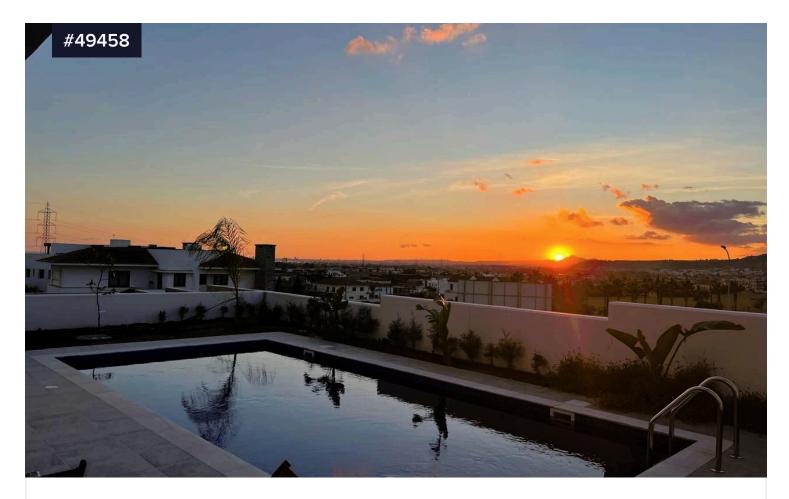

## Luxury, Three Bedroom House, with Roof Garden in Pyla area, Larnaca.

## €540,000

💡 Pyla, Larnaca

Bedrooms

Bathrooms

Covered [] 173 m<sup>2</sup>

Luxury, Three Bedroom House, with Roof Garden in Pyla area, Larnaca. Just 2km far from sea and 15-minute drive to Larnaca town. Close to amenities, bus service and a variety of sporting and entertainment facilities. Easy access to Larnaca, Ayia Napa, Nicosia motorway. The property is located on the road between Pyla and Oroklini, in a quiet area and close to all essential amenities including the UCLan University. In combination with the hospitality of local Cypriot people, the tranquility of the area, the traditional taverns and the country feel you now have the opportunity to enjoy a unique lifestyle.