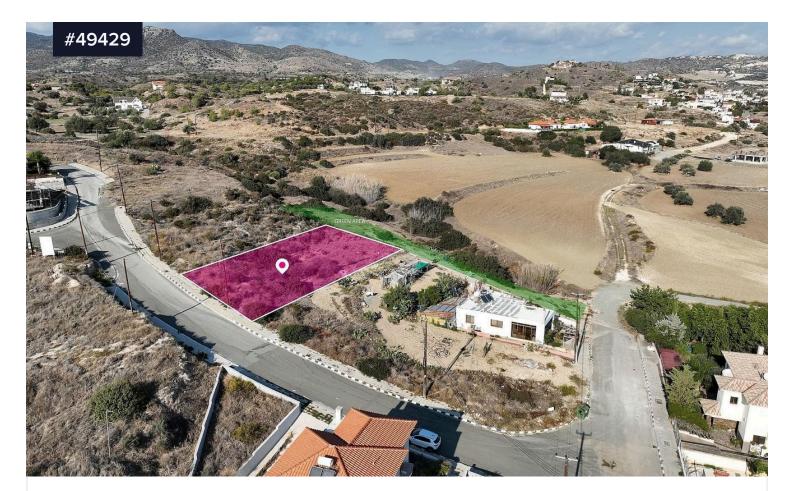

## €140,000 +vat

• Moni, Limassol

| Area<br>[] 950 m <sup>2</sup> | Туре | Bu |
|-------------------------------|------|----|
|                               |      |    |

The property consist of a residential plot, primely located within Moni community, Limassol, with separate title deed in place and of aprox. 950 sq.m. in total.

The property has a rectangular shape and is adjacent to green area. Access to the plot is via a registered road with a total frontage of approximately 22m.

Adjacent plots also available for sale on www.altia.com.cy with ref.no. #41830 & #41731.