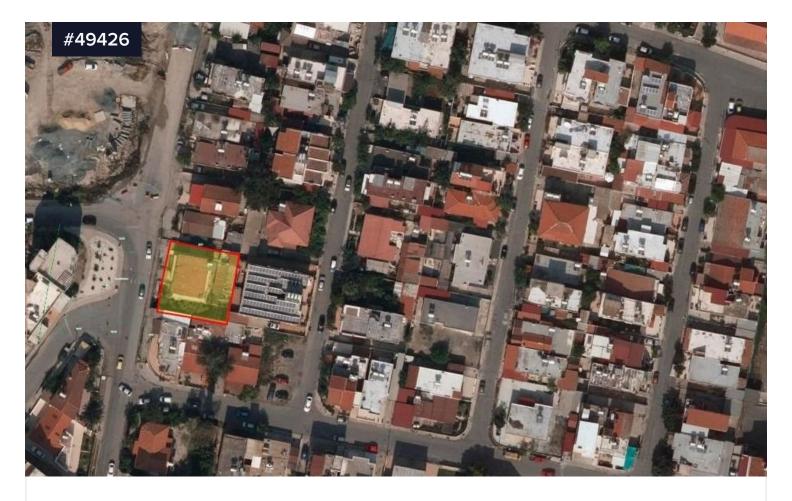

## Plot with Planning Permit & Architectural €420,000 +VAT Plans in Port area, Larnaca

New Marina-Port Area, Larnaca

Area

[] 477 m<sup>2</sup>

Building Plot with Planning Permit & Architectural Plans in Port area, Larnaca. Located in a prime position in the New Marina, Port area of Larnaca District, this property offers a unique opportunity for investors or individuals looking to develop a high-standard real estate project. The plot is just minutes away from Larnaca Town Center and provides immediate access to a wide range of amenities and services, such as supermarkets, shops, restaurants, schools, and bakeries. Additionally, its easy connection to the main road network facilitates access to Larnaca, Ayia Napa, and Nicosia.