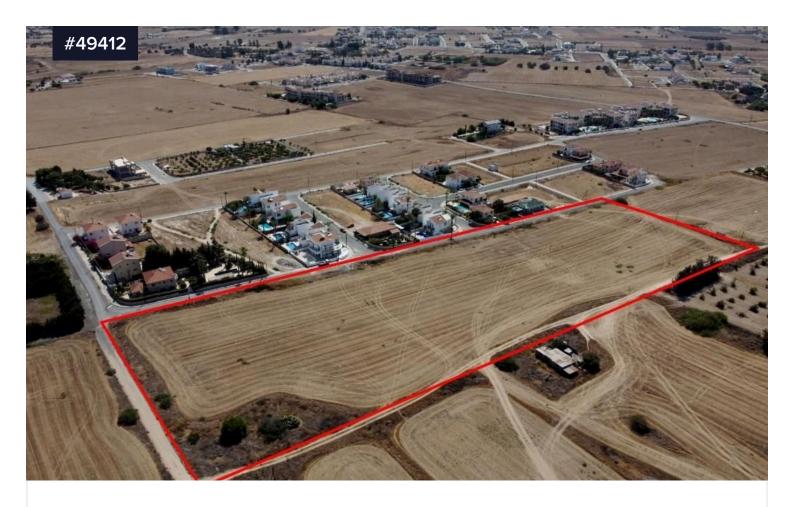

## Residential Land for Sale in Pyla Area, €2,800,000 +VAT Larnaca

Pyla, Larnaca

Area

[] 24600 m<sup>2</sup>

Residential Land for Sale in Pyla Area, Larnaca. Close to all amenities including schools, supermarket, banks, shops, restaurants etc. Is just 5-10-minute drive from the beach, 5-Star Hotels and with a short drive distance to Larnaca Town Centre and Larnaca International Airport. It has an easy access to Larnaca, Ayia Napa, Protaras, Nicosia motorway...

Residential Land for sale in Pyla, Larnaca. Land of 24.600 sq. m. with 60% building density and 35% land coverage, zone H3.

Type **Development Land** Title deed Yes