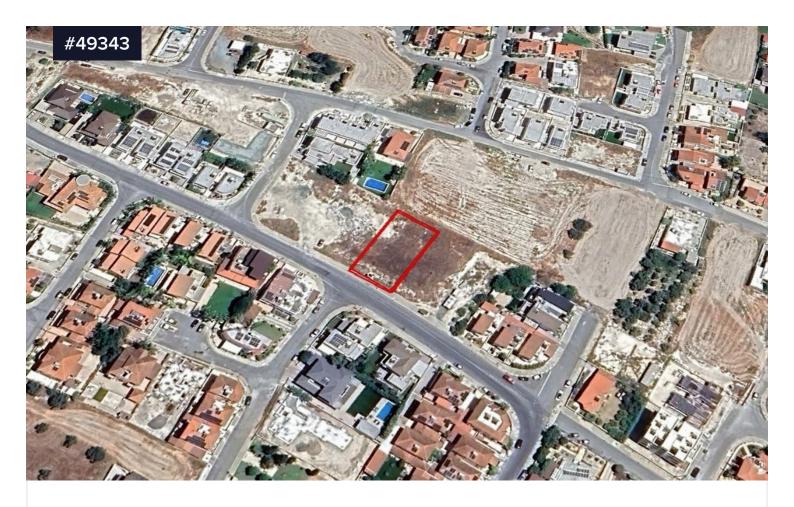

## Plot with Planning Permit & Architectural Plans in Aradippou area, Larnaca

€260,000

Aradippou, Larnaca

Area [] 765 m<sup>2</sup>

Plot with Planning Permit & Architectural Plans in Aradippou area, Larnaca. Great location, as all amenities, such as schools, supermarkets, coffee shops, pharmacy etc. are within close proximity. Direct access to Larnaca, Nicosia, Limassol highway without getting delayed in any traffic. A short drive to Larnaca Town Centre, the harbor and the beach. A 10- minute drive to the airport.

Plot for Sale in Aradippou area, Larnaca. The property is a plot of 765 sqm and falls within the Residential Zone (Ka5) having building density

**Building Plot** Type Title deed

Yes