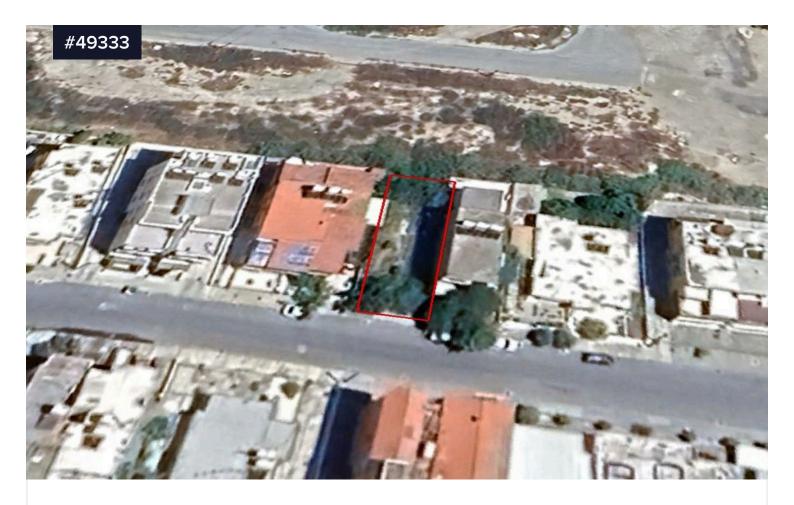

## Plot for Sale in New Marina and Port Area, Larnaca.

€220,000 +VAT

New Marina-Port Area, Larnaca

Area

[] 260 m<sup>2</sup>

Plot for Sale in New Marina and Port Area, Larnaca. Great location and is ideally situated close to a plethora of amenities and services such as supermarkets, shops, restaurants, schools, bakeries etc. Just few minutes away from Larnaca Town Center. Easy access to Larnaca, Ayia Napa, Nicosia motorway.

Plot for Sale in New Marina, Port area, Larnaca. The asset has an area of 265 sq. m with 120% building density and 50% land coverage in zone Ka4 with permit for construction 3 storey building with 13.5