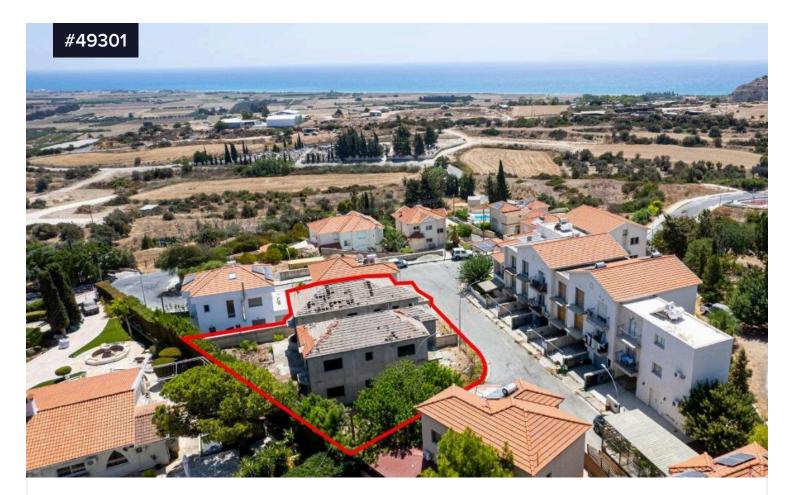

## Residential complex in Episkopi, Limassol

Bedrooms

Covered **[] 667 m<sup>2</sup>** 

The property concerns an undivided 50% share of a residential complex in Episkopi. It is located 130m from Episkopi Elementary School, and 2,5km from the coastline in a straight line.

It consists of two semi-completed detached houses and two completed detached houses. The two incomplete houses will have an internal area of 190sqm, covered verandas 5sqm and uncovered verandas of 44sqm.

The one complete house has an internal area of 142sqm, covered verandas 8sqm and uncovered verandas of 21sqm.

TypeDetached HouseStatusResaleYear of construction2011Energy efficiency ratingI g g g

€390,000