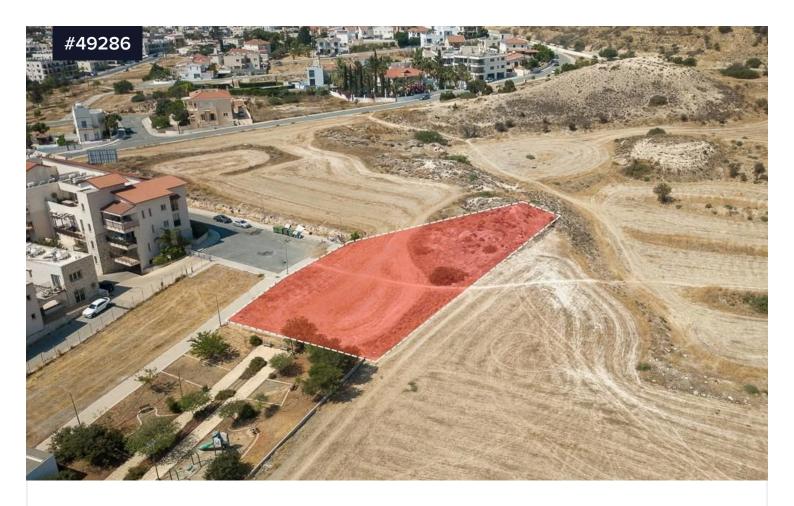

## Residential Land for Sale in Oroklini area, €245,000 +VAT Larnaca

Oroklini, Larnaca

Area

[ ] 1403 m<sup>2</sup>

Residential Land for Sale in Oroklini area, Larnaca. The property is ideally situated close to a plethora of amenities and services such as supermarkets, schools, shops, restaurants etc. In addition, it enjoys good access to the centre of the community and the motorway.

Residential land for sale in Oroklini area, Larnaca. Land of 1.403 sqm, has an irregular shape, even surface and it abuts onto a register road along its southern boundary with road frontage of approximately 15 meters. The road leads to a (Cul-de-sac). The land falls withing