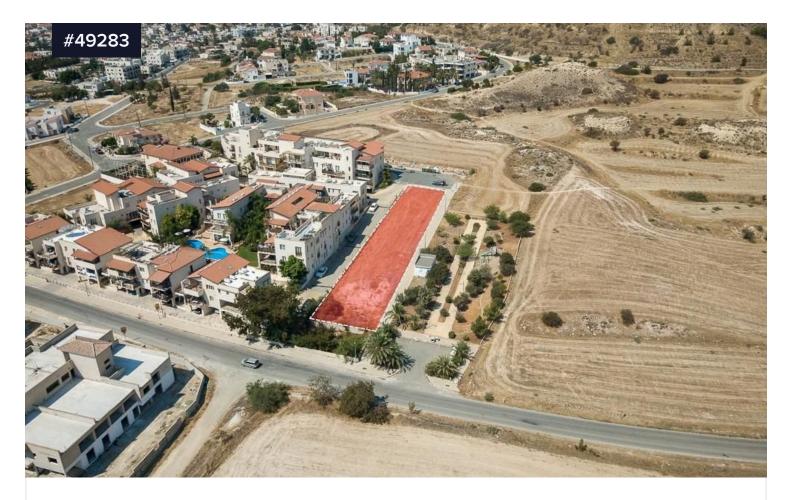

## Area **[] 1260 m<sup>2</sup>**

Residential Land for Sale in Oroklini area, Larnaca. The property is ideally situated close to a plethora of amenities and services such as supermarkets, schools, shops, restaurants etc. In addition, it enjoys good access to the centre of the community and the motorway.

Residential land for sale in Oroklini area, Larnaca. Land of 1.260 sqm, has rectangular shape, even surface and it abuts onto a register road along its western boundary with frontage of 15 meters. It falls within 2 planning zones H2 (90% density, 50% coverage) and H3 (60% density