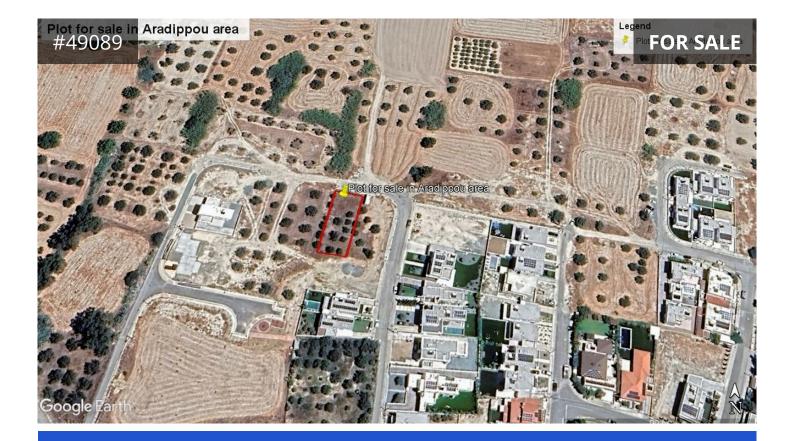

## **Larnaca, Aradippou** 582 m<sup>2</sup> Area

Plot for Sale in Aradippou area, Larnaca. The property is a corner plot of 582 sqm. The property falls within the Residential Zone (K $\alpha$ 8) having building density 60%, and coverage of 35%.

Title Deed Available.