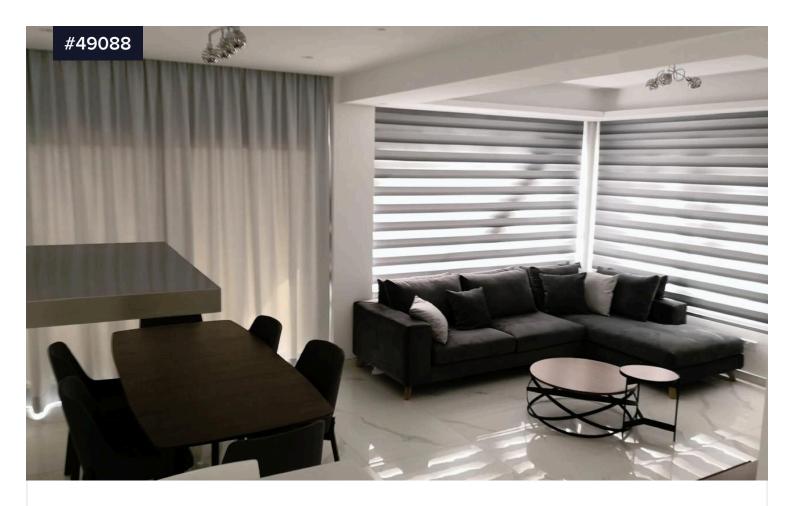

``. 92 m²

Two Bedroom Apartment with Communal Pool for rent in Germasogeia Area, Limassol. The property is ideally situated close to a plethora of amenities and services such as supermarkets, schools, restaurants, shops etc. In addition, it enjoys excellent access to the city center.

Apartment for rent in Germasogeia area, Limassol. This superb apartment has internal covered area of 92 sq.m and is equipped with luxurious furniture. It consists of an open plan kitchen, living and dining area, electrical appliances, a main bathroom, two bedrooms, one en