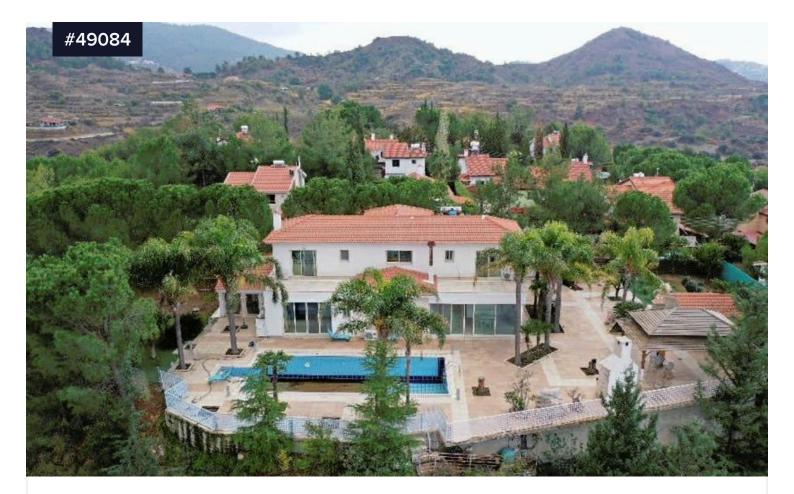

## 5 Bedroom Villa with Unobstructed Mountain View in Kalo Chorio village, Limassol

## €895,000

♀ Kalo Chorio, Limassol

Bedrooms

Bathrooms

Covered

5 Bedroom Villa with Unobstructed Mountain View in Kalo Chorio village, Limassol. Village of Kalo Chorio is 22 km away from Limassol and provides all amenities such as school, supermarket and cafes.

Double storey villa for sale in Limassol, Kalo Chorio village. The property was built is a large plot of 1751 sqm and has a large covered area of 450 sqm.

| Туре             | Detached House             |
|------------------|----------------------------|
| Plot             | <b>1751</b> m <sup>2</sup> |
| Status           | Resale                     |
| Title deed       | Yes                        |
| Energy efficiend | cy rating 🛛 🥭 🖪            |