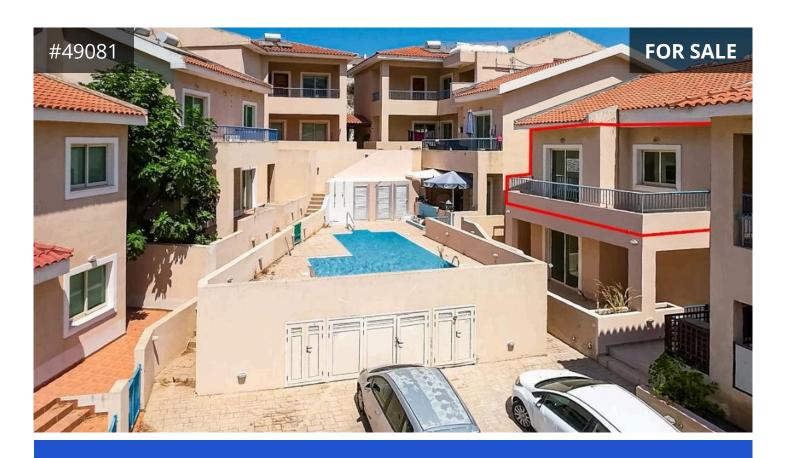

## Description

€110,000

The property is a house (with door no. F5) in Pissouri. It is situated on the first floor of the residential complex named "Pissouri Almond". It is located 650m from the highway and 600m from the center of the community.

The house has a covered area of 78sqm, 3sqm covered verandas and 8sqm uncovered verandas. It has the exclusive right of use of uncovered parking space (no.27) on the ground floor. It comprises an open space living - dining room, kitchen, bathroom with toilet, two bedrooms, covered veranda and uncovered veranda.

Externally there is a communal swimming pool. The property is ideal for investment or personal use.

TYPE Detached House
BEDROOMS 2
BATHROOMS 1
COVERED 78 m²
STATUS Resale
ENERGY EFFICIENCY RATING G
YEAR OF CONSTRUCTION 2008