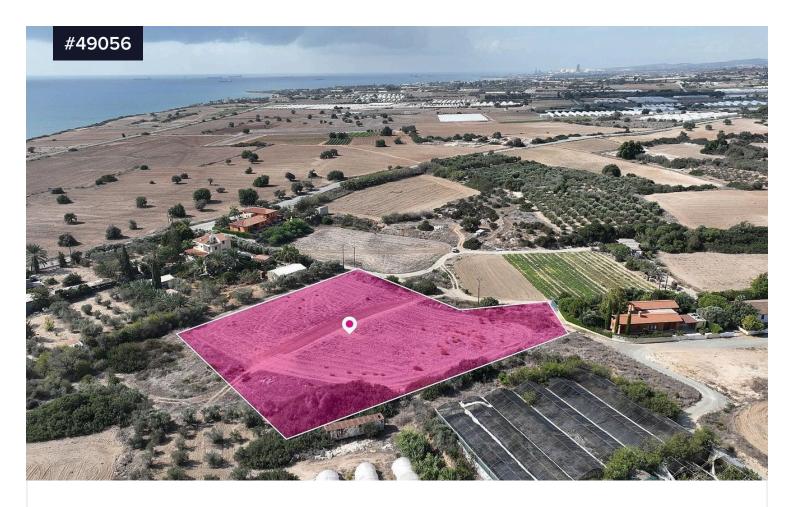

## Prime Touristic Field for Development in €295,000 +VAT Maroni, Larnaca

Maroni, Larnaca

Area

[] 7024 m<sup>2</sup>

Type

**Field** 

Introducing an exceptional touristic field spanning approximately 7,024 sq.m., located in the scenic area of Maroni, Larnaca.

This prime property features a flat surface, making it ideal for various development opportunities.

There is a separate title deed for this property.

Access to the field is facilitated via a right of way of 3.66 meters, meeting the minimum requirements set by authorities for development approval. This is a unique opportunity to invest in a promising location