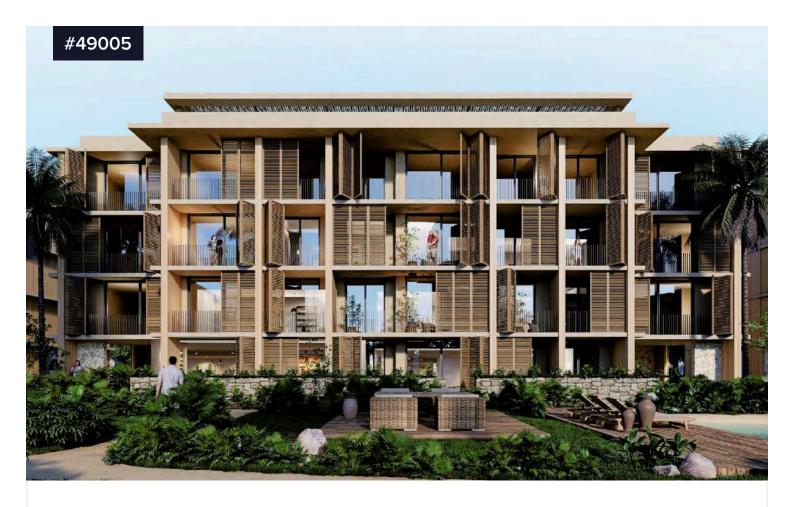

## Two Bedroom Apartment with Garden View in Pyla area, Larnaca

€240,601+VAT

Pyla, Larnaca

**Bedrooms** 

Bathrooms

Covered

] 79.8 m<sup>2</sup>

Two Bedroom Apartment with Garden View in Pyla area, Larnaca. Close to all amenities, the beach, 5-star hotels, restaurants and other entertainment facilities. Just a short drive to Larnaca Town and the new Marina. Very easy access to motorways linking cities.

Apartment for sale in Larnaca, Pyla area. It is situated on the first floor and consists of open plan kitchen, living room, dining area, a main bathroom, two bedrooms, an en suite shower and covered veranda. Moreover, the residents will have access to a parking spot on the