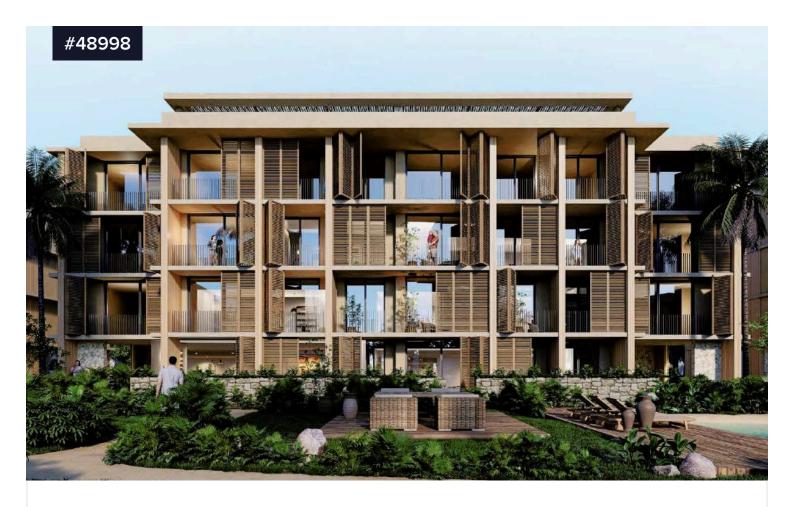

## Two Bedroom Apartment with Pool & Garden View in Pyla area, Larnaca

€250,082 +VAT

**Bedrooms** 

\_\_\_\_\_

2

Bathrooms

**2** 

Covered

[ ] 79.8 m<sup>2</sup>

Two Bedroom Apartment with Pool & Garden View in Pyla area, Larnaca. Close to all amenities, the beach, 5-star hotels, restaurants and other entertainment facilities. Just a short drive to Larnaca Town and the new Marina. Very easy access to motorways linking cities.

Apartment for sale in Larnaca, Pyla area. It is situated on the first floor and consists of open plan kitchen, living room, dining area, a main bathroom, two bedrooms, master bedroom is en suite with shower and a lovely covered veranda. Moreover, the residents will have access to