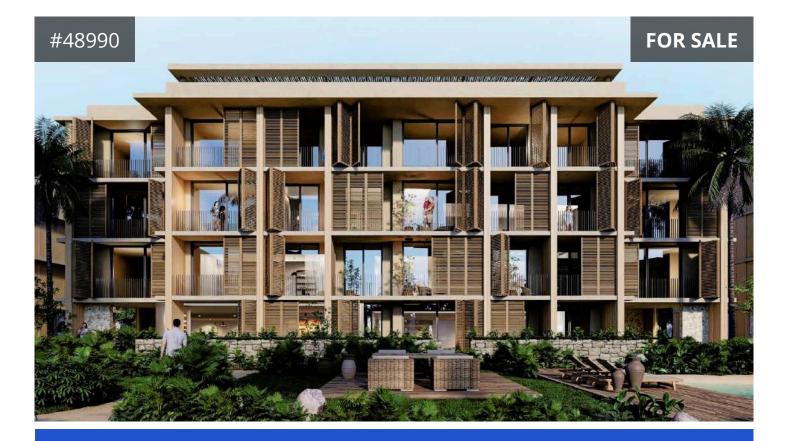

Top Floor Apartment for sale in Larnaca, Pyla area. The property is an apartment situated on the second floor. It consists of a kitchen, living room, dining area as open space, a main bathroom, two bedrooms, master bedroom is en suite, covered veranda and a roof garden. In addition, the residents will have access to a parking spot on the ground floor.

The apartment is situated in a big and luxurious project of six blocks. There are 119 units of 1,2 and 3 bedroom apartments. All of them enjoy various amenities such as communal swimming pool, gardens, gym, playgrounds and managed by facility management. The gated compound