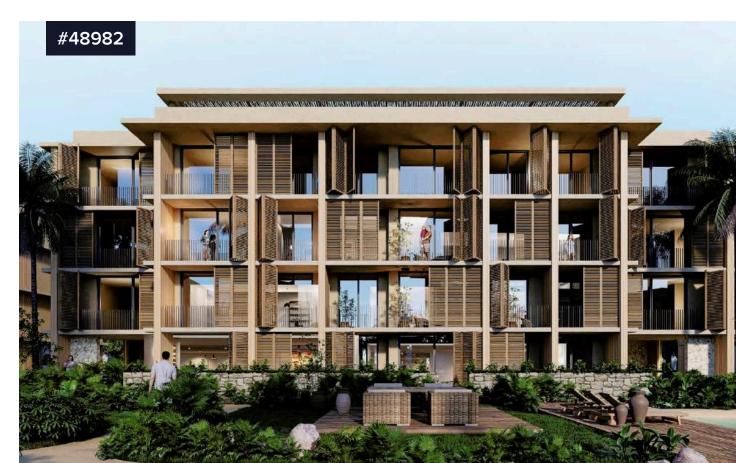

## Second Floor, One Bedroom Apartment with Garden View in Pyla area, Larnaca

€210,936 +VAT

💡 Pyla, Larnaca

Bedrooms

Bathrooms

Covered **55.1 m<sup>2</sup>** 

Top Floor, One Bedroom Apartment with Garden View in Pyla area, Larnaca. Close to all amenities, the beach, 5-star hotels, restaurants and other entertainment facilities. Just a short drive to Larnaca Town and the new Marina. Very easy access to motorways linking cities.

Apartment for sale in Larnaca, Pyla area. The apartment consists of open plan kitchen, living room, dining area, a shower, wc, 1 bedroom, covered veranda and roof garden. In addition, the residents will have access to a parking spot on the ground floor.