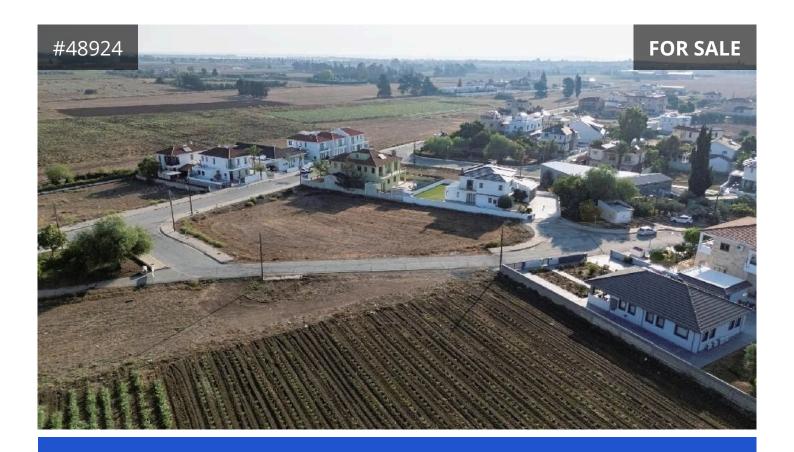

## Description

Corner Plot for Sale in Perivolia, in Larnaca. Pervolia Village provides amenities such as supermarket, school, restaurant etc. A short drive to Larnaca Town Center and 10-minute drive to Larnaca International Airport. Easy access to the motorway. In addition, the properties have excellent access to the local beaches. It is an excellent location which designates an increased demand for residential properties due to its attractiveness and accessibility.

Corner Residential Plot for sale in Perivolia Village, Larnaca. The asset corresponds to an area of 758 sq m. It has an irregular shape and an even surface. It abuts onto a public registered road along its southwestern boundary with frontage of 40 meters (approx.). The property falls within the Residential Zone H2, having a building density of 90%, coverage of 50% and permit for construct 2 floor residential building (8.3 m max height).