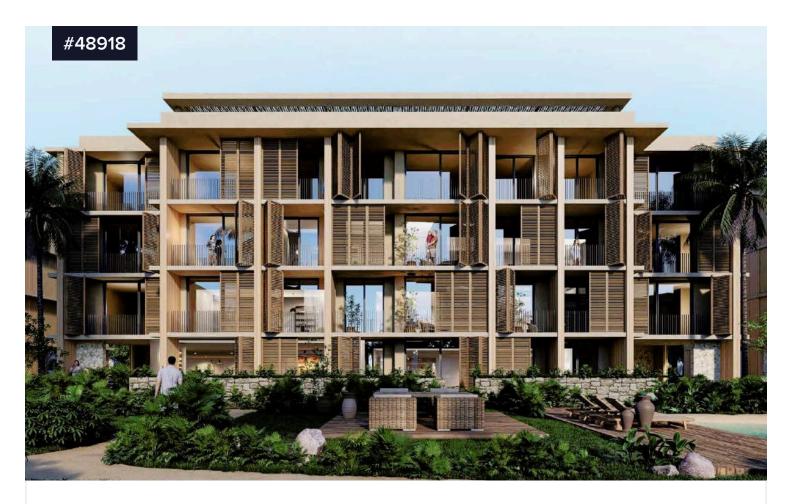

## **Top Floor, 2- Bedroom Apartment with** Sea View Roof Garden in Pyla area, Larnaca

€309,524 +VAT

Pyla, Larnaca

Bedrooms

**-** 2

Bathrooms

Covered

[] 80.7 m<sup>2</sup>

Top Floor, 2- Bedroom Apartment with Sea View Roof Garden in Pyla area, Larnaca. Close to all amenities, the beach, 5-star hotels, restaurants and other entertainment facilities. Just a short drive to Larnaca Town and the new Marina. Very easy access to motorways linking cities.

Top Floor Apartment for sale in Larnaca, Pyla area. The apartment

Type

**Apartment** 

Status

Off plan

Energy efficiency rating Certificate expected