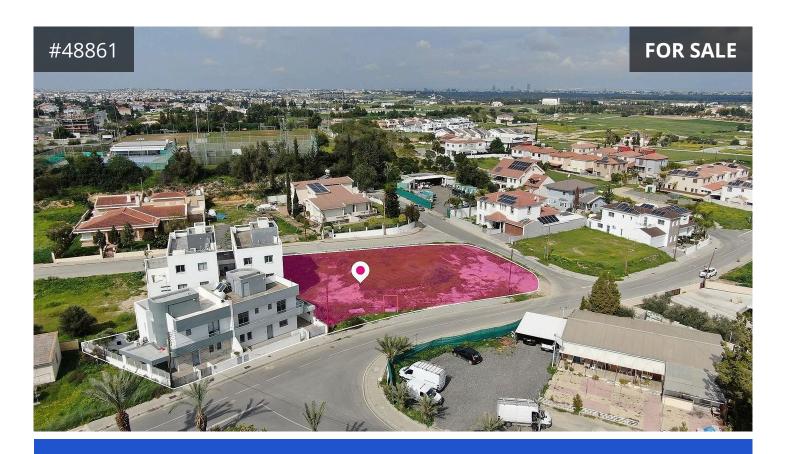

## Description

A 55.59% share, approximately 1.074 sq.m. of a residential field, extending to about 1.933 sq.m. in total and located in Geri, Nicosia.

The property is rectangularly shaped with a flat surface.

Access to the field is via three registered roads with total frontage of approx. 106m.

The property is an ideal investment opportunity for developing an additional 4 houses or for dividing into plots, subject to renewing and acquiring the relevant permits.

The asset is located approximately 1km from Geri community center and approximately 5km from A1 motorway.

The property falls within Zone K $\alpha$ 6, with a building coefficient of 90%, coverage of 50%, and permission for 2 floors (10m) of construction.