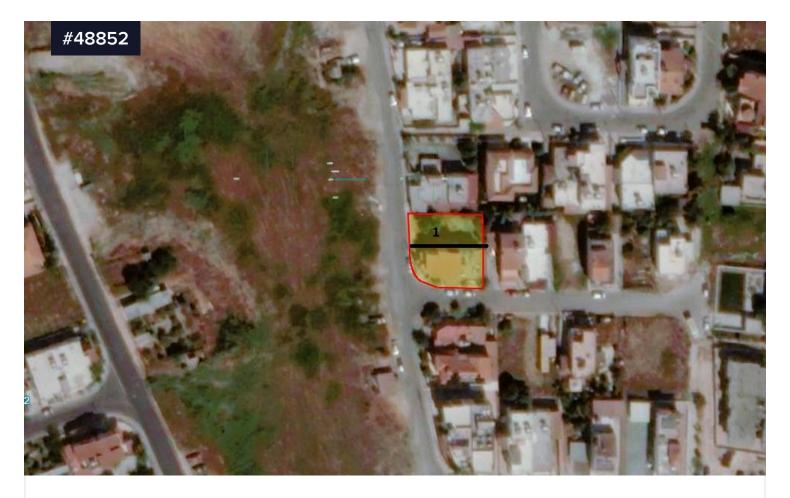

## Half Residential Plot for Sale in Livadia area, €85,000 Larnaca

Livadia, Larnaca

Area

[] 278 m<sup>2</sup>

Half Residential Plot for Sale in Livadia area, Larnaca. Amazing location, close to amenities such as schools, supermarket, bank, coffee shops, pharmacies etc. The property has easy access to Larnaca, Nicosia motorway without getting delayed in any traffic. It's just minutes away from Larnaca Town Centre, the harbor and the beach.

Half Plot for Sale in Livadia. Plot of 278 sq. m with regular shape. It abuts onto a central public registered road. The Plot falls within the Residential Planning Zone K $\alpha$ 7, having a building density of 80%