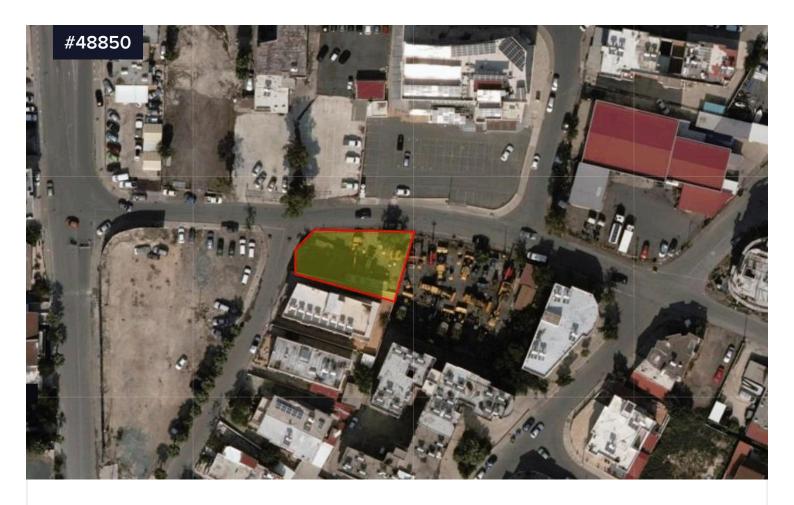

## Corner Plot with Planning Permit & Architectural Plans in Port area, Larnaca

€450,000

€490,000

New Marina-Port Area, Larnaca

Area

[] 502 m<sup>2</sup>

Corner Plot with Planning Permit & Architectural Plans in Port area, Larnaca. Located in a prime position in the New Marina, Port area of Larnaca District, this property offers a unique opportunity for investors or individuals looking to develop a high-standard real estate project. The plot is just minutes away from Larnaca Town Center and provides immediate access to a wide range of amenities and services, such as supermarkets, shops, restaurants, schools, and bakeries. Additionally, its easy connection to the main road network facilitates access to Larnaca, Ayia Napa, and Nicosia.